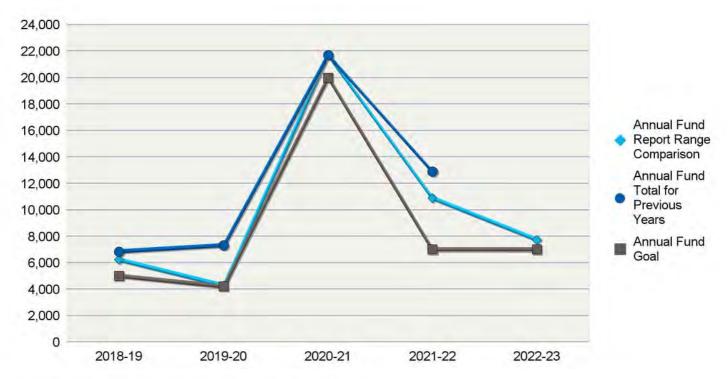

#### PHYSICAL ARRANGEMENT

To do inventory of supplies and equipment as those items in storage might not be in good condition anymore or was totally damaged by typhoon Odette.

**SOLICITATION UPDATE** - Our target proceeds will be P1,5M. As of today, Total Pledges amounted to P591,050. Collected at P246,050 and receivable of P345,000. This is way far from our target. To get more funds, Pres Buboy emphasized that a Global Grant might be able to help generate additional funds. However, this cannot be relied upon as the process takes too long. What is important is for everybody to double the effort and work hand in hand in getting more sponsors. To make the solicitation letter more personal, it will carry the name and signature of the solicitor. To make it more appealing, PAG Rodien Paca suggested to attached infographics about the Rotaplast activity.